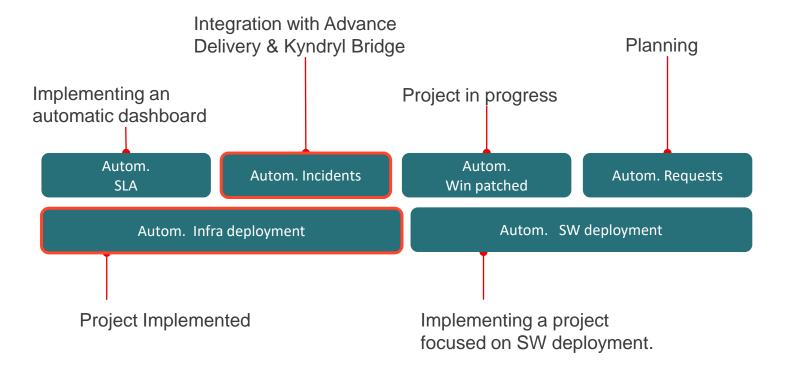

#### Skills journeys

- Skills journey based on new skills and role movements
- Cross-functional teams with customer-centric mission
- Discipline Career Paths

Reducción de incidencias

Reducción de los problemas recurrentes de las aplicaciones

Reducción del tiempo medio de resolución

Reducción inicial de los incidentes relacionados con la capacidad

Los FTE se pueden reasignar de informes manuales a actividades de alto valor